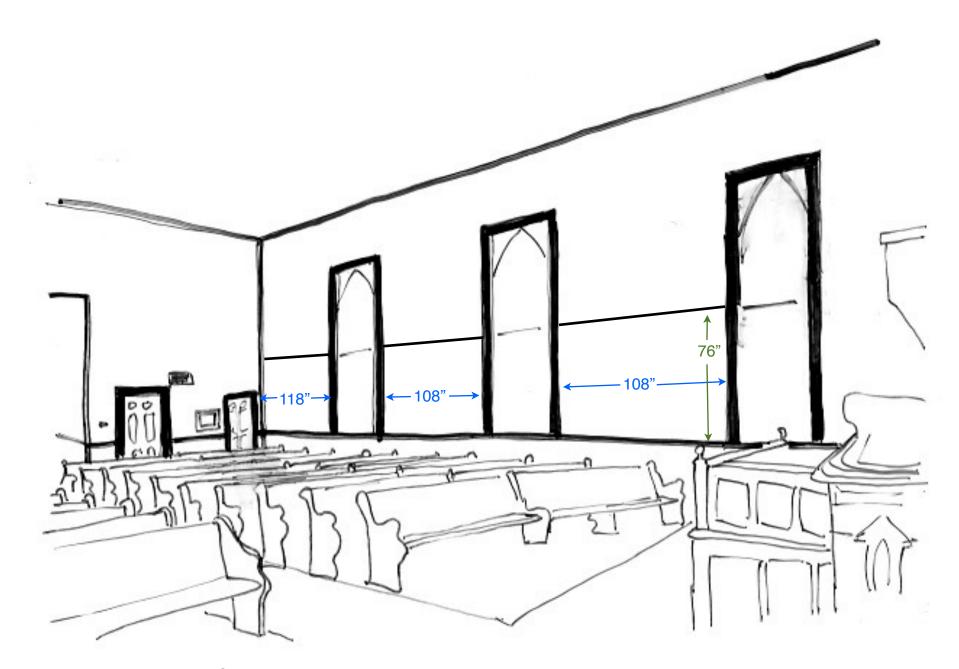

## **Panoramic View of Sanctuary**

- Please note that picture rail has been installed at mid-window height (76" above chair rail).
- We use the STAS picture hanging system, which has adjustable hooks on clear cords (1 or 2 per picture). Pictures should be wall-ready with wires, eye hooks or similar. If hooks, opening should be at least 1/4" to fit over STAS hook.
- Art can be hung in four 9'-10' bays on left side; three 9'-10' bays on right side; back left corner (8') is a good place to hang info about the artist and the exhibit, and perhaps one more piece of work.

Sketch of right side of sanctuary with some measurements for scale