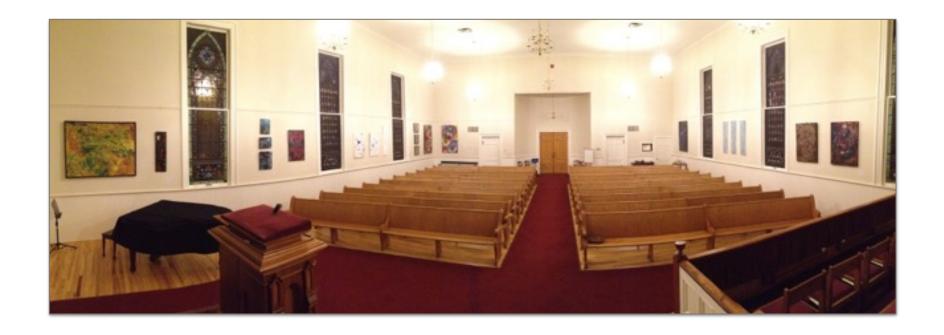

## **Panoramic View of Sanctuary**

- Please note that picture rail has been installed at mid-window height (76" above chair rail).
- We use the STAS picture hanging system, which has adjustable hooks on clear cords (1 or 2 per picture). Pictures should be wall-ready with wires, eye hooks or similar. If hooks, opening should be at least 1/4" to fit over STAS hook.
- Art can be hung in four 9'-10' bays on left side; three 9'-10' bays on right side; back left corner (8') is a good place to hang info about the artist and the exhibit, and perhaps one more piece of work.