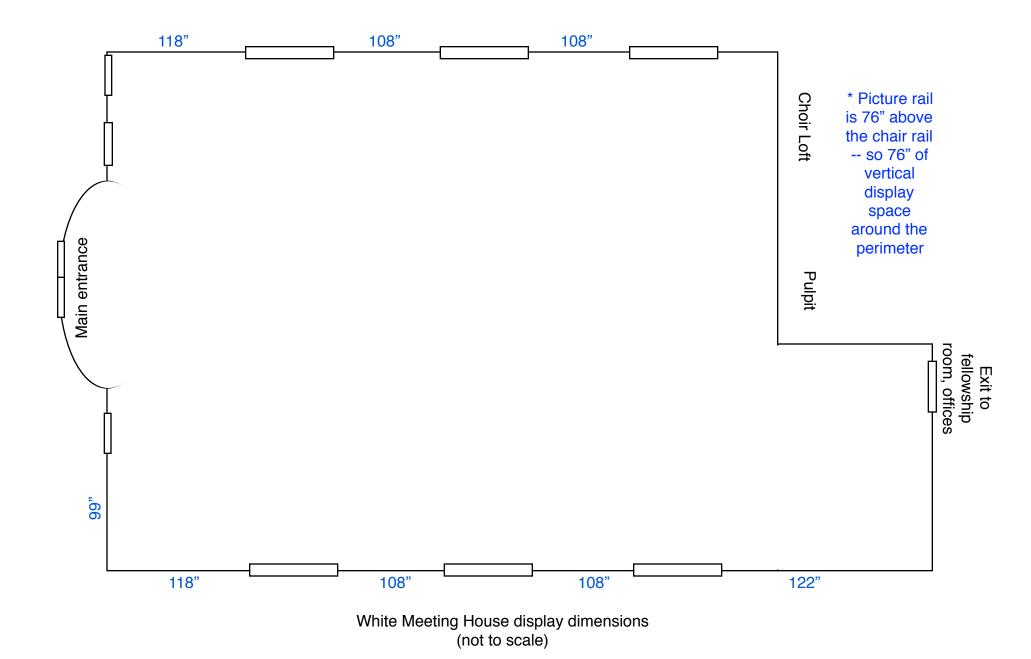

## **Panoramic View of Sanctuary**

- Please note that picture rail has been installed at mid-window height (76" above chair rail).
- We use the STAS picture hanging system, which has adjustable hooks on clear cords (1 or 2 per picture). Pictures should be wall-ready with wires, eye hooks or similar. If hooks, opening should be at least 1/4" to fit over STAS hook.
- Art can be hung in four 9'-10' bays on left side; three 9'-10' bays on right side; back left corner (8') is a good place to hang info about the artist and the exhibit, and perhaps one more piece of work.